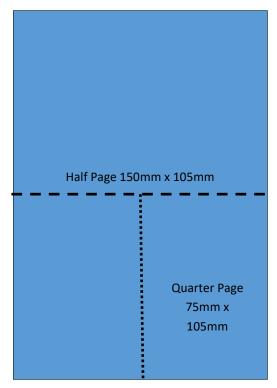

#### PROGRAM ADVERTISING - NIS 170 to NIS 500

Put your business in the spotlight and advertise in our program. Programs are A5 is size. We can create the advert for you or you can provide us with a ready advert.

Half Page Advert: 150mm x 105 mm - NIS 300

Quarter Page Advert: 75mm x 105mm - NIS 170

Full Page 150mm x 210mm